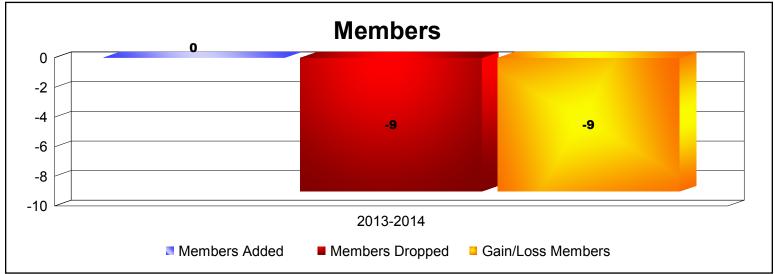

**Disbanded Districts**As of June 2014 Cumulative

| Year      | New<br>Clubs | Dropped<br>Clubs | Gain/<br>Loss<br>Clubs | New<br>Members | Charter<br>Members | Reinstate<br>Members | Transfer<br>Members | Total<br>Member<br>Added | Total<br>Members<br>Dropped | Gain/<br>Loss<br>Members |
|-----------|--------------|------------------|------------------------|----------------|--------------------|----------------------|---------------------|--------------------------|-----------------------------|--------------------------|
| 2013-2014 | 0            | -1               | -1                     | 0              | 0                  | 0                    | 0                   | 0                        | -9                          | -9                       |
| Average   | 0            | -1               | -1                     | 0              | 0                  | 0                    | 0                   | 0                        | -9                          | -9                       |