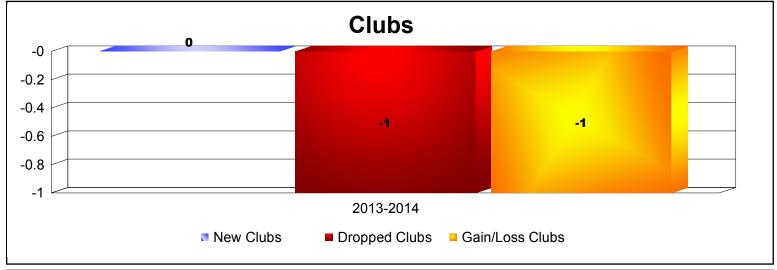

**Disbanded Districts**As of June 2014 Cumulative

| Year      | New<br>Clubs | Dropped<br>Clubs | Gain/<br>Loss<br>Clubs | New<br>Members | Charter<br>Members | Reinstate<br>Members | Transfer<br>Members | Total<br>Member<br>Added | Total<br>Members<br>Dropped | Gain/<br>Loss<br>Members |
|-----------|--------------|------------------|------------------------|----------------|--------------------|----------------------|---------------------|--------------------------|-----------------------------|--------------------------|
| 2013-2014 | 0            | -1               | -1                     | 0              | 0                  | 0                    | 0                   | 0                        | -9                          | -9                       |
| Average   | 0            | -1               | -1                     | 0              | 0                  | 0                    | 0                   | 0                        | -9                          | -9                       |